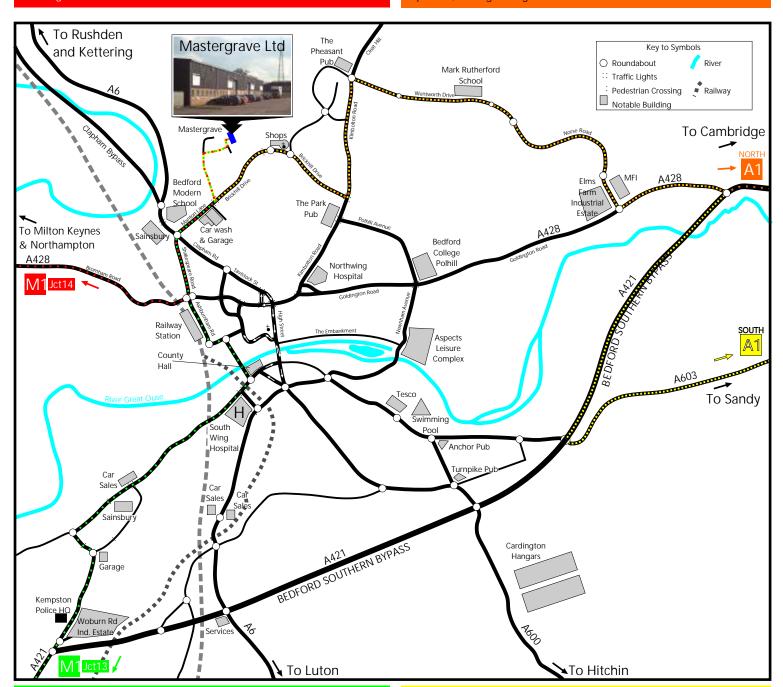

# Map

## Mastergrave Ltd • 65 Murdock Road Bedford • England • MK41 7PL

#### FROM THE NORTH WEST

Leave the M1 at Junction 14

Take the A509 towards Newport Pagnell

Follow signs to Bedford on A422, followed by A428

On entering Bedford, pass over railway bridge

Left at next double mini-roundabout into Shakespeare Road

Over next roundabout passing Bedford Modern School, up to traffic lights Left at lights into Manton Industrial Estate.

## FROM THE NORTH EAST

From A1, take A421 towards Bedford. Go through Great Barford At roundabout, turn right

At MFI roundabout turn right into Norse Road

At 5th roundabout (Pheasant Pub), turn left into Kimbolton Road Traffic lights turn right into Brickhill Drive

Over 2 mini roundabouts, passing small parade of shops

Top of hill, turn right at lights into Manton Industrial Estate.

### FROM THE SOUTH WEST

Leave the M1 at Junction 13

Take the A421 towards Bedford

Turn left at roundabout at Woburn Rd Ind Est. Passing Kempston Police HQ

Next roundabout turn left

Next roundabout turn right

Keep on this road, passing the Southwing Hospital, left lane

Through traffic lights, take left lane over railway bridge

Turn left at roundabout into Prebend Street, over river

Second exit at next roundabout, follow Ashburnham Rd passing railway st Straight on at next double mini-roundabout into Shakespeare Road

Over next roundabout, passing Bedford Modern School, up to traffic lights

#### FROM THE SOUTH EAST

From A1, take A603 towards Bedford

At roundabout, turn right onto A421 Bedford Bypass

Next roundabout turn left

At MFI roundabout turn right into Norse Road

At 5th roundabout (Pheasant Pub), turn left into Kimbolton Road

Traffic lights turn right into Brickhill Drive

Over 2 mini roundabouts, passing small parade of shops

At top of hill, turn right at lights into Manton Industrial Estate.